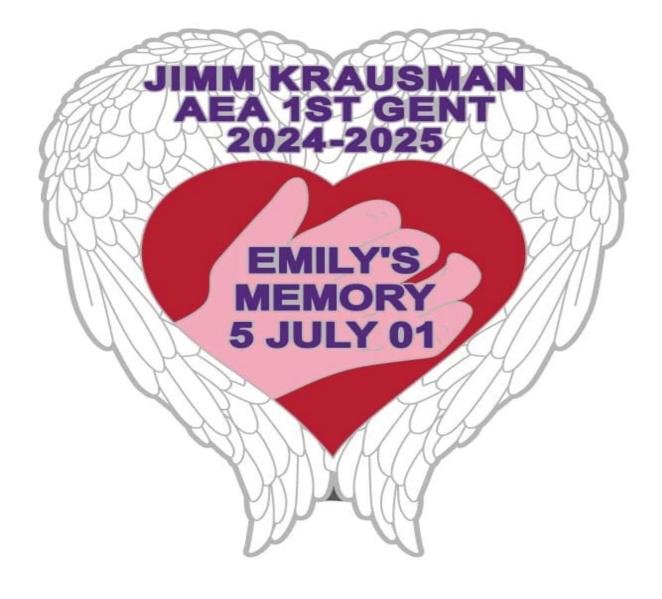

Written By Our First Gent Jim Krausman

This beautiful baby is Emily Victoria Laaff. She grabbed my heart some 23 years and 7 months ago. She was only a part of my life for 7 months, but her smile, her tiny arms reaching out to me and her incredible full belly laugh are etched in my memory. Emily was taken from her Mother Deborah Laaff and her Father Andres and me on July 5th 2001. Taken by cancer, Leukemia to be exact. Deborah called me Emily's magic man, because with one deep look and a little smile she could make me sing and act a fool, just to hear her laugh, to see her tiny arms reach out. I think of Emily whenever I am near U of Arizona Steele Children's Research Center/Dept. of Pediatrics and as Arizona Elks President Sue's 1st Gent, I am making Pediatric Cancer research my quest, in the name of Emily. There is a cure in the future, it just takes money to get there. Every dollar we raise is a dollar closer. But the effort needs thoughts, words and deeds as well. Less than 10% of the Cancer research being done is focused on children. They don't have a voice. Help me be the voice for Emily and every child like her. Just saying a prayer and wearing my lapel pin can help. I will post an address for Steele if you want to go directly to them. Working on Credit Card collection efforts through Steele as well. I can say that in just a few days I have \$1,240 raised. God Bless these generous folks and know that I will be remembering Emily to all who will listen or read for the next year.