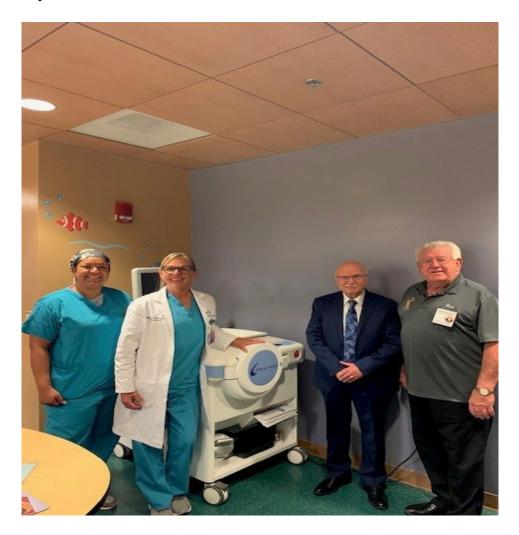

We have raised funds to purchase the Pea Pod body composition machine. This machine is the first in Arizona and will be used for clinical and research purposes. Our team will measure the growth of a baby's lean mass and fat free mass, which impact the baby's outcomes in development and metabolic health lead to healthier children. Thanks to the Arizona Elks Major Projects for your continued support and generosity for you!

Pictured Left to Right: Krystina Diaz, Dr Christina Valentina, Dr. Payez Ghishan, and PSP Richard Botkin

Lodges are still doing AEMP Fundraising. Tucson 385 had a Spaghetti Dinner and raised money for AEMP. Crafty Critters has made this beautiful Quit which will be Raffle Off at the May Convention.