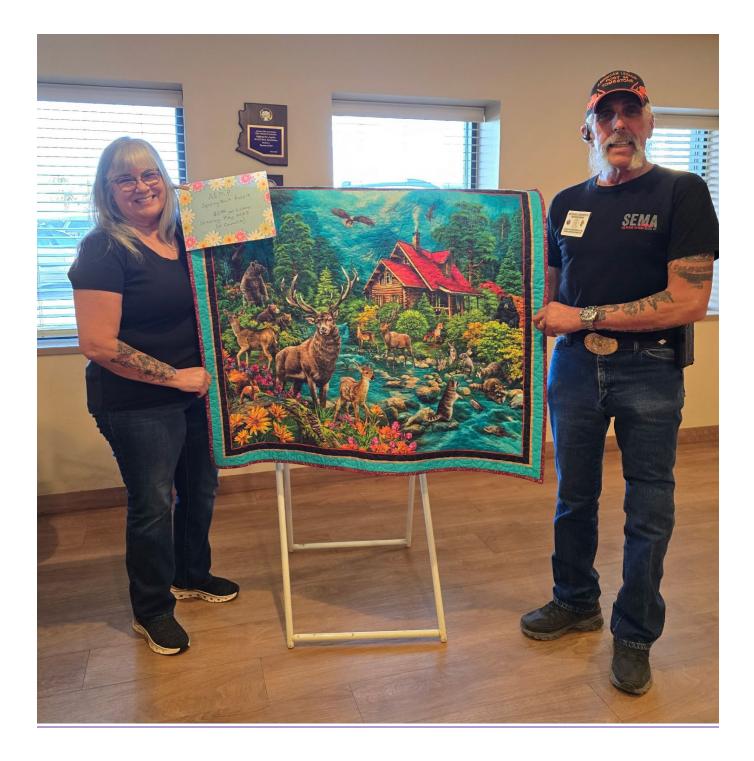

Pictured Left to Right: Krystina Diaz, Dr Christina Valentina, Dr. Payez Ghishan, and PSP Richard Botkin

Lodges are still doing AEMP Fundraising. Tucson 385 had a Spaghetti Dinner and raised money for AEMP. Crafty Critters has made this beautiful Quit which will be Raffle Off at the May Convention.

Teen Morgan along with Members of Crafty Critters, AEMP President Michael Giannetta selling these Quilted items. All Proceeds go to AEMP.