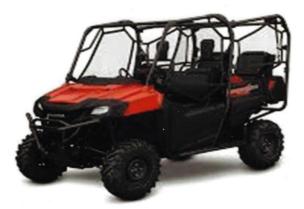

2025 Mid-Year Raffle Win this 2025 Honda Pioneer 700-4 Deluxe UTV with a 14' Carson Trailer or \$10,000 in Cash

The Pioneer has A 675cc liquid cool engine, automatic transmission, belted seating for 4, the rear seats fold down to create a cargo box.